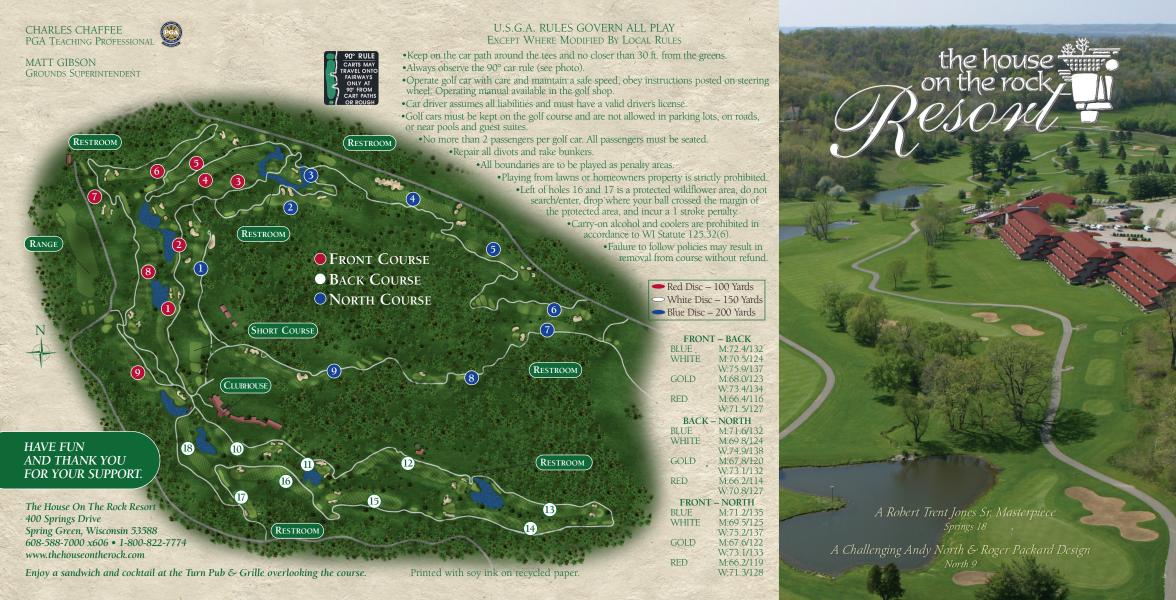

| 1 2      |     |     |     |                                              |     |     |     |     |     |      |
|----------|-----|-----|-----|----------------------------------------------|-----|-----|-----|-----|-----|------|
| HOLE     |     | 2   | 3   | 4                                            | 5   | 6   |     | 8   | 9   | OUT  |
| BLUE     | 399 | 171 | 376 | 505                                          | 378 | 407 | 194 | 515 | 348 | 3293 |
| WHITE    | 362 | 148 | 328 | 494                                          | 348 | 398 | 175 | 499 | 339 | 3091 |
| HANDICAP | 3   | 9   | 7   | -1                                           | 5   | 4   | 8   | 2   | 6   |      |
|          |     |     |     |                                              |     |     |     |     |     |      |
|          |     |     |     |                                              |     |     |     |     |     |      |
|          |     |     |     |                                              |     |     |     |     |     |      |
|          |     |     |     |                                              |     |     |     |     |     |      |
| PAR      | 4   | 3   | 4   | 5                                            | 4   | 4   | 3   | 5   | 4   | 36   |
|          |     |     |     |                                              |     |     |     |     |     |      |
|          |     |     |     | $\mathcal{W}$                                |     |     |     |     |     |      |
|          | 1   |     |     | <u>/                                    </u> |     |     |     |     |     |      |
|          |     |     |     |                                              |     |     |     |     |     | 0044 |
| GOLD     | 346 | 125 | 318 | 415                                          | 333 | 374 | 156 | 467 | 321 | 2855 |
| RED      | 336 | 107 | 312 | 408                                          | 323 | 353 | 114 | 451 |     | 2720 |
| HANDICAP | 3   | 9   | 7   | 2                                            | 5   | 4   | 8   | 1   | 6   |      |
| DATE:    |     |     |     |                                              |     |     |     |     |     |      |