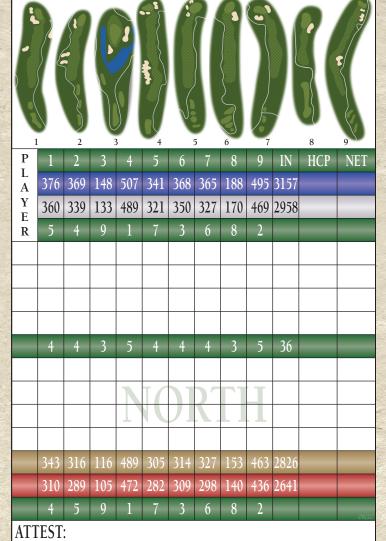

| 1 2      |     |     |     |                                              |     |     |     |     |     |      |
|----------|-----|-----|-----|----------------------------------------------|-----|-----|-----|-----|-----|------|
| HOLE     |     | 2   | 3   | 4                                            | 5   | 6   |     | 8   | 9   | OUT  |
| BLUE     | 399 | 171 | 376 | 505                                          | 378 | 407 | 194 | 515 | 348 | 3293 |
| WHITE    | 362 | 148 | 328 | 494                                          | 348 | 398 | 175 | 499 | 339 | 3091 |
| HANDICAP | 3   | 9   | 7   | -1                                           | 5   | 4   | 8   | 2   | 6   |      |
|          |     |     |     |                                              |     |     |     |     |     |      |
|          |     |     |     |                                              |     |     |     |     |     |      |
|          |     |     |     |                                              |     |     |     |     |     |      |
|          |     |     |     |                                              |     |     |     |     |     |      |
| PAR      | 4   | 3   | 4   | 5                                            | 4   | 4   | 3   | 5   | 4   | 36   |
|          |     |     |     |                                              |     |     |     |     |     |      |
|          |     |     |     | $\mathcal{W}$                                |     |     |     |     |     |      |
|          | 1   |     |     | <u>/                                    </u> |     |     |     |     |     |      |
|          |     |     |     |                                              |     |     |     |     |     | 0044 |
| GOLD     | 346 | 125 | 318 | 415                                          | 333 | 374 | 156 | 467 | 321 | 2855 |
| RED      | 336 | 107 | 312 | 408                                          | 323 | 353 | 114 | 451 |     | 2720 |
| HANDICAP | 3   | 9   | 7   | 2                                            | 5   | 4   | 8   | 1   | 6   |      |
| DATE:    |     |     |     |                                              |     |     |     |     |     |      |

|                        | 10      |     |     |     | 12  |     | 3   | 14  |     |     | 16   | 17   |  | 18  |
|------------------------|---------|-----|-----|-----|-----|-----|-----|-----|-----|-----|------|------|--|-----|
|                        | P       | 10  | -11 | 12  | 13  | 14  | 15  | 16  | 17  | 18  | IN   |      |  | NET |
|                        | L<br>A  | 317 | 173 | 508 | 425 | 527 | 361 | 395 | 184 | 407 | 3297 | 6590 |  |     |
|                        | Y<br>E  | 305 | 151 | 471 | 413 | 483 | 332 | 386 | 168 | 380 | 3089 | 6180 |  |     |
|                        | R       | 5   | 8   | 3   | 4   | 1   | 7   | 6   | 9   | 2   |      |      |  |     |
| Contract of the second |         |     |     |     |     |     |     |     |     |     |      |      |  |     |
|                        |         |     |     |     |     |     |     |     |     |     |      |      |  |     |
|                        |         |     |     |     |     |     |     |     |     |     |      |      |  |     |
|                        |         |     | 2   | ~   | 1   | ~   |     |     | 2   |     | 26   | 72   |  |     |
|                        | _       | 4   | 3   | 5   | 4   | 5   | 4   | 4   | 3   | 4   | 36   | 72   |  |     |
|                        |         |     |     |     |     |     | 4   |     | T 7 |     |      |      |  |     |
|                        |         |     |     |     |     | B   | A   |     | K   |     |      |      |  |     |
|                        |         |     |     |     |     |     | -   |     |     |     |      |      |  |     |
|                        |         | 305 | 116 | 460 | 357 | 470 | 332 | 340 | 151 | 348 | 2879 | 5734 |  |     |
|                        |         | 294 | 86  | 412 | 342 | 420 | 278 | 327 | 138 |     | 2636 |      |  |     |
|                        |         | 5   | 8   | 3   | 4   | 1   | 7   | 6   | 9   | 2   |      |      |  |     |
| TO LEGISLA             | SCORER: |     |     |     |     |     |     |     |     |     |      |      |  |     |